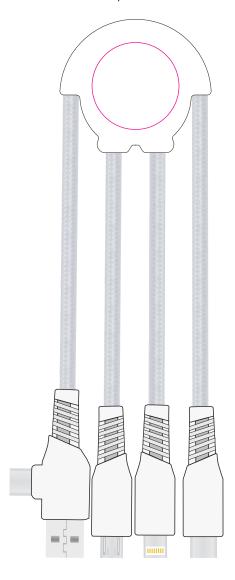

## **Approval Proof**

Branding area: 23mm diameter

Magnenta line does not print! This is to show print area

Branding Method: Printed Material: RABS, RTPE, RPET Size: 40mm x 35mm Head

## **Product Colour**

White

## **Print Colours**

**CMYK Print** 

**MULTI-CABLE** 